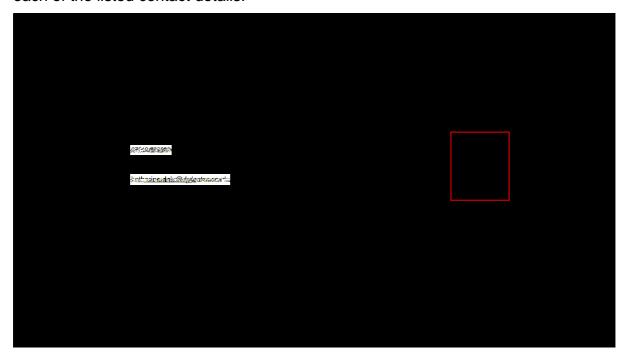

## Step 3

To edit your notification settings, toggle the button to On or Off (to opt in or out) for each of the listed contact details.

#### Step 4:

To edit your notification settings, toggle the button to On or Off (to opt in or out) for each of the listed contact details.