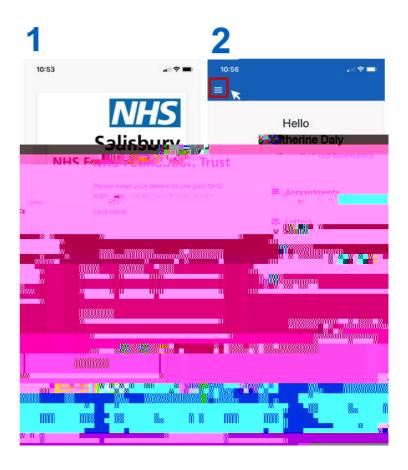

### Step 1:

Visit the DrDoctor patient portal at: <a href="https://my.drdoctor.co.uk/">https://my.drdoctor.co.uk/</a>

Enter your login details and click continue. You can login using your surname, date of birth and postcode.

#### Step 2:

Click on the three lines on the top left corner of your screen.